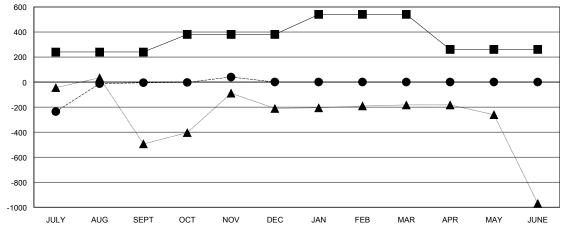

## GOALS AND ACTUAL MEMBERS CUMULATIVE

| -■-  | CURRENT YEAR GOALS FOR NEW |  |
|------|----------------------------|--|
| МЕМВ | ERS                        |  |

- CURRENT YEAR ACTUAL MEMBERS

- ▲ - LAST YEAR ACTUAL MEMBERS

|               | Members               |                                     |                    |                  |  |
|---------------|-----------------------|-------------------------------------|--------------------|------------------|--|
|               | RESULTS FOR 2016-2017 |                                     |                    |                  |  |
| QUARTER       | NEW MEMBER<br>GOAL    | CHARTER AND<br>NEW MEMBERS<br>ADDED | DROPPED<br>MEMBERS | NET<br>GAIN/LOSS |  |
| JULY/AUG/SEPT | 240                   | 325                                 | 330                | -5               |  |
| OCT/NOV/DEC   | 140                   | 111                                 | 66                 | 45               |  |
| JAN/FEB/MAR   | 160                   | 0                                   | 0                  | 0                |  |
| APR/MAY/JUNE  | -280                  | 0                                   | 0                  | 0                |  |