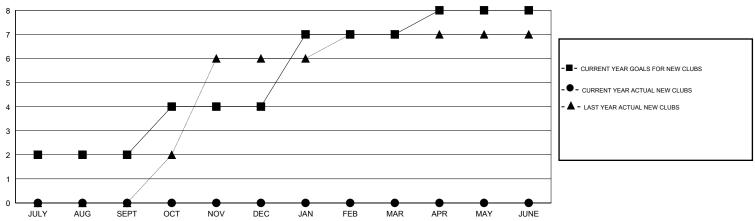

## GOALS AND ACTUAL NEW CLUBS CUMULATIVE

## GMT: ER GURUNATHAN LOCATION INDIA GMT CA 6

|               |                  | Clubs             |                  |                  |              |
|---------------|------------------|-------------------|------------------|------------------|--------------|
|               | RESUI            | LTS FOR 2016-2017 |                  |                  |              |
| QUARTER       | NEW CLUB<br>GOAL | NEW CLUBS         | DROPPED<br>CLUBS | NET<br>GAIN/LOSS | QUARTER      |
|               | 30/12            |                   | 02030            | 3/ III V 2000    |              |
|               | _                | _                 |                  |                  |              |
| JULY/AUG/SEPT | 2                | 0                 | 2                | -2               | JULY/AUG/SEF |
| OCT/NOV/DEC   | 2                | 0                 | 1                | -1               | OCT/NOV/DEC  |
| JAN/FEB/MAR   | 3                | 0                 | 0                | 0                | JAN/FEB/MAR  |
| APR/MAY/JUNE  | 1                | 0                 | 0                | 0                | APR/MAY/JUNE |
|               |                  |                   |                  |                  |              |